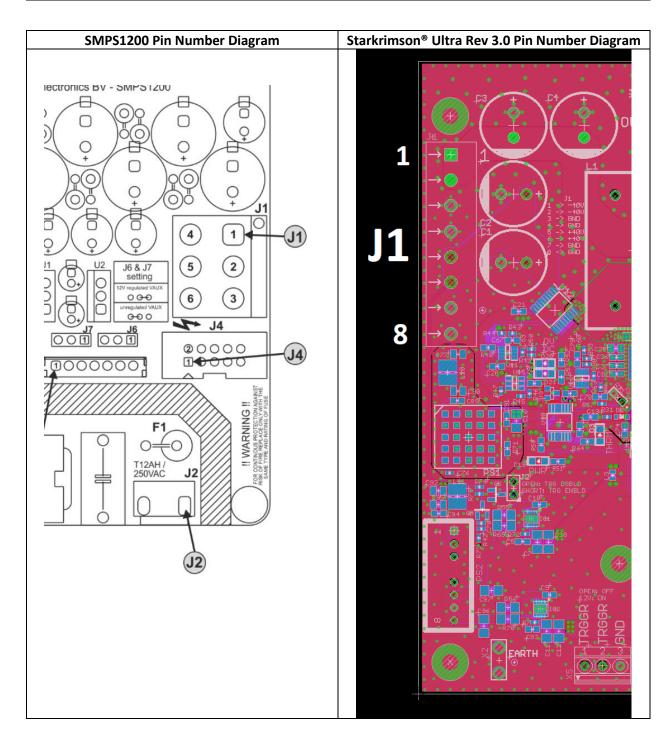

## Connecting Hypex SMPS1200A100 to Starkrimson® Ultra Rev 3.0

Connect wires as indicated by the table below. To connect a second module, see next page.

| SMPS1200A100 | Starkrimson <sup>®</sup> Ultra | Description                 |
|--------------|--------------------------------|-----------------------------|
| J1.2         | J1.5                           | Positive Supply Rail (+36V) |
| J1.5         | J1.1                           | Negative Supply Rail (-36V) |
| J1.6, J1.3   | J1.3, J1.7                     | GND                         |

## **Connecting Second Starkrimson Ultra Rev 3.0**

To use single Hypex Power Supply for stereo (two modules) operation, wire the SMPS1200 to the first module then connect wires from the first module to the second module, like this:

| Module 1   | Module 2   | Description          |
|------------|------------|----------------------|
| J1.6       | J1.5       | Positive Supply Rail |
| J1.2       | J1.1       | Negative Supply Rail |
| J1.4, J1.8 | J1.3, J1.7 | GND                  |